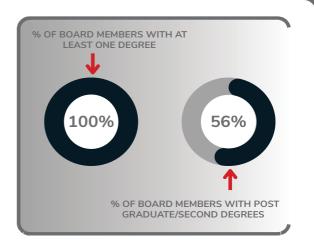

ship remains focused on achieving annual production targets of 15,000 barrels per day of crude oil and 50 million standard cubic feet per day of gas, while fostering sustainability and operational excellence.

As we conclude 2024, we celebrate the leadership and governance milestones that have strengthened Aradel Holdings Plc. Our commitment to ethical practice s, strategic oversight, and stakeholder value creation remains unwavering. Guided by a robust governance framework, we look forward to advancing Aradel's mission and delivering exceptional value in 2025 and beyond.

Ladi Jadesimi Chairman March 2025



# **BOARD DIVERSITY SNAPSHOT**

Aradel Holdings Plc is supervised by a robust and well-diversified Board. See below for a summary snapshot

11%



Independent Non-Executive Director









### COUNTRY REPRESENTATION



### SKILLS REPRESENTED ON THE BOARD

Energy & Climate Security, Entrepreneurship, Real Estate, Engineering, Operations, Project Execution, legal expertise, Client and Stakeholder Management, Strategy, Enterprise Development, Petroleum Economics, Portfolio Development Technology, Governance and Leadership, Public Advocacy, Commercial Operations, Crude Oil Trading, Sale and Pricing Dynamics, Capital Markets, Financial Analysis, Risk Management, Regulatory Compliance, Capital Raising, Private Equity, Audit, Accounting, Transaction Advisory, Private, Public and Non-Profit Sector Experience, Water Resources, Public Management, Leveraging Technology, Implementing Reforms, Enhancing Operational Efficiency and Institutional Robustness

### EDUCATIONAL DEGREES