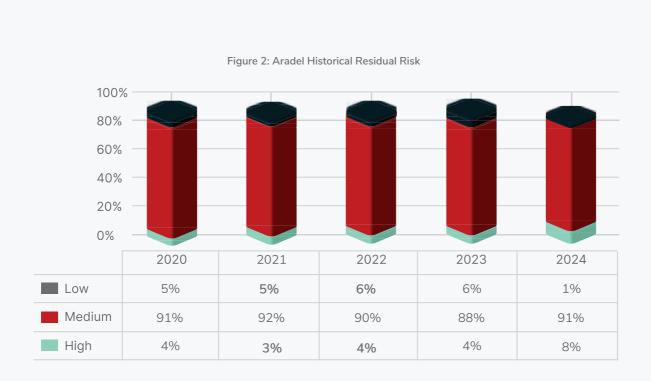

esponse to the changing regulatory environment, with the Company staying abreast of new rules and putting in place efficient compliance reporting and monitoring systems. We ensure strict adherence to data protection laws, including the Nigeria Data Protection Act (NDPA) and the Nigeria Data Protection Regulation (NDPR). We have policies in place to protect private data and lessen the likelihood of data breaches. To effectively identify, mitigate, and monitor risks, we conducted risk-based strategy sessions, facilitated periodic risk awareness campaigns, and continued our yearly risk workshop. For efficient tracking and monitoring of important risks at all organisational levels, we integrated risk management procedures with transparent performance metrics.

#### HOW WE MANAGE RISK CONT'D.







# OPERATIONAL REVIEW

#### 1. Overall Business Performance

In 2024, we recorded an impressive production performance: the Company attained an unprecedented peak of 18,367bbls/day, and an average rate of 13,751bbls/day. This represents a 41.2% increase in crude oil production compared to the prior year. Gas production also saw a notable improvement, with an average output of 32.4 mmscf/day, an increase of 22.3% over the previous year (26.5 mmscf/day).

This performance was underpinned by:

• Significant improvement in, and an expansion of, the Alternative Crude Evacuation (ACE) operations

- Production of the Omerelu field, with oil production averaging 811bbls/day (over a 360 day period) and oil rate ramp up to 1,400 barrels per day (over actual production days of 210 days).
- Succe