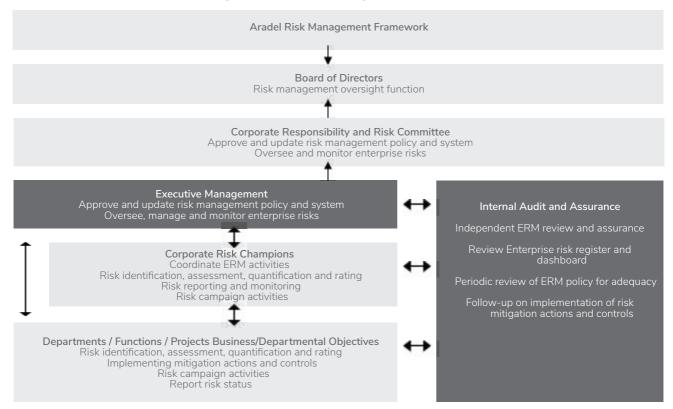

#### Our risk framework

Aradel's risk culture adopted the ISO 31000 – an international standard that provides principles and guidelines for risk management. It outlines a comprehensive top-down/bottom-up approach to identifying, analysing, evaluating, treating, monitoring and communicating risks across an organisation, as well as the Committee of Sponsoring Organisations of the Treadway Commission (COSO) Enterprise Risk Management (ERM quidelines.

Figure 1: Aradel Risk Management Framework

Aradel's Board of Directors (The Board) maintains a strong oversight function on risk management. The Board delegates its oversight function through the Corporate Responsibility and Risk Management Committee (CRRMC). The CRRMC meets at least once every quarter to assess and evaluate the Company's corporate risks, risk indicators, mitigating actions and residual risks. Where necessary, the committee reviews the contingency plans in place for unavoidable risk.

Our Executive Management holds the overall responsibility for managing the day-to-day risks of Aradel as well as across all its subsidiaries. The Managing Director steers a yearly risk workshop to assess the risk outlook for the immediate future and the year. The workshop houses all tactical and strategic management teams, who are responsible for managing risk within their processes. To strengthen our risk culture, all risk owners continuously perform risk assessments of risks within their purview and other interrelated risks and report every quarter. This process is independently reviewed by the Internal Audit function, which provides assurance that identified risks and mitigating controls are adequate and operating effectively. Based on the premium placed on risk management, all projects are subjected to an extensive risk assessment process. Project acceptance, approval, and execution are contingent upon their assessed risk levels.

#### **Our Risk Categories**

Our risk categories provide a structured approach to identifying, assessing, and mitigating potential threats that could impact our organisation. These categories encompass various aspects of risk, ensuring a comprehensive risk management framework that supports informed decision-making and resilience. The Company's ERM Framework identified six categories - the principal risks - facing the Group. These are: Financial, Operational, Regulatory/Compliance, Environmental and Social, Strategic and Technology/Cybersecurity captured in the acronym 'FOREST'.