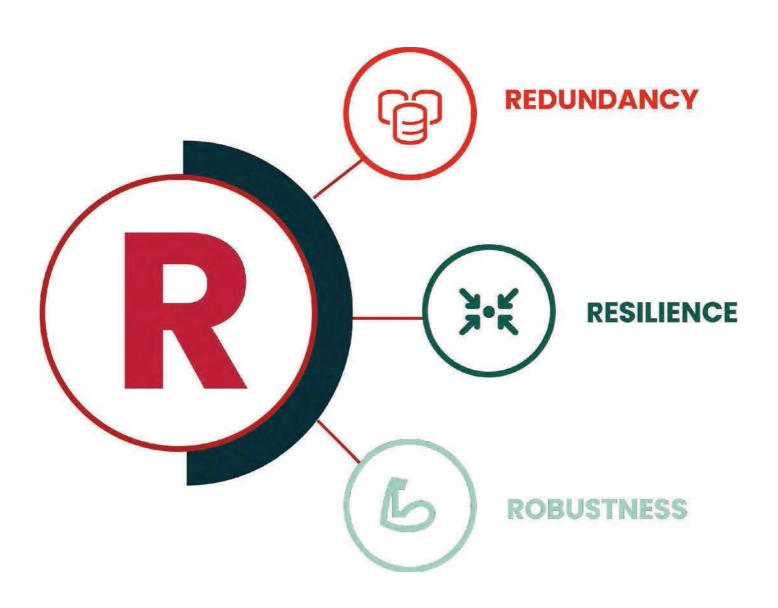

#### Conclusion

Aradel remains steadfast in its pursuit of excellence, anchored on the principles of resilience, robustness, and redundancy our 3R strategy. As we move into 2025, we are focused on accelerating performance while delivering sustainable, shared value to shareholders and all stakeholders. Our path is clear, our momentum is strong, and our commitment unwavering.