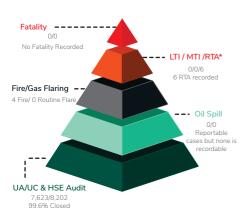

# HEALTH, SAFETY AND ENVIRONMENT HIGHLIGHTS

|                                                                                                                                                                                                                                                                                                                                                                                                                                                                                                                                                                                                                                                                                                                                                                                                                                                                                                                                                                                                                                                                                                                                                                                                                                                                                                                                                                                                                                                                                                                                                                                                                                                                                                                                                                                                                                                                                                                                                                                                                                                                                                                                | 2024        | 2023    |
|--------------------------------------------------------------------------------------------------------------------------------------------------------------------------------------------------------------------------------------------------------------------------------------------------------------------------------------------------------------------------------------------------------------------------------------------------------------------------------------------------------------------------------------------------------------------------------------------------------------------------------------------------------------------------------------------------------------------------------------------------------------------------------------------------------------------------------------------------------------------------------------------------------------------------------------------------------------------------------------------------------------------------------------------------------------------------------------------------------------------------------------------------------------------------------------------------------------------------------------------------------------------------------------------------------------------------------------------------------------------------------------------------------------------------------------------------------------------------------------------------------------------------------------------------------------------------------------------------------------------------------------------------------------------------------------------------------------------------------------------------------------------------------------------------------------------------------------------------------------------------------------------------------------------------------------------------------------------------------------------------------------------------------------------------------------------------------------------------------------------------------|-------------|---------|
| Total Recordable Case Frequency (TRCF)                                                                                                                                                                                                                                                                                                                                                                                                                                                                                                                                                                                                                                                                                                                                                                                                                                                                                                                                                                                                                                                                                                                                                                                                                                                                                                                                                                                                                                                                                                                                                                                                                                                                                                                                                                                                                                                                                                                                                                                                                                                                                         | 0.2         | 0.06    |
| Serious or Disabling Injuries (LTIs)                                                                                                                                                                                                                                                                                                                                                                                                                                                                                                                                                                                                                                                                                                                                                                                                                                                                                                                                                                                                                                                                                                                                                                                                                                                                                                                                                                                                                                                                                                                                                                                                                                                                                                                                                                                                                                                                                                                                                                                                                                                                                           | 0           | 0       |
| Fatality                                                                                                                                                                                                                                                                                                                                                                                                                                                                                                                                                                                                                                                                                                                                                                                                                                                                                                                                                                                                                                                                                                                                                                                                                                                                                                                                                                                                                                                                                                                                                                                                                                                                                                                                                                                                                                                                                                                                                                                                                                                                                                                       | 0           | 0       |
| Intermediate Injuries (MTC, RWDC)                                                                                                                                                                                                                                                                                                                                                                                                                                                                                                                                                                                                                                                                                                                                                                                                                                                                                                                                                                                                                                                                                                                                                                                                                                                                                                                                                                                                                                                                                                                                                                                                                                                                                                                                                                                                                                                                                                                                                                                                                                                                                              | 6           | 6       |
| Minor Injuries (FAC)                                                                                                                                                                                                                                                                                                                                                                                                                                                                                                                                                                                                                                                                                                                                                                                                                                                                                                                                                                                                                                                                                                                                                                                                                                                                                                                                                                                                                                                                                                                                                                                                                                                                                                                                                                                                                                                                                                                                                                                                                                                                                                           | 26          | 33      |
| Fire                                                                                                                                                                                                                                                                                                                                                                                                                                                                                                                                                                                                                                                                                                                                                                                                                                                                                                                                                                                                                                                                                                                                                                                                                                                                                                                                                                                                                                                                                                                                                                                                                                                                                                                                                                                                                                                                                                                                                                                                                                                                                                                           | .4          | 0       |
| Road Traffic Accidents                                                                                                                                                                                                                                                                                                                                                                                                                                                                                                                                                                                                                                                                                                                                                                                                                                                                                                                                                                                                                                                                                                                                                                                                                                                                                                                                                                                                                                                                                                                                                                                                                                                                                                                                                                                                                                                                                                                                                                                                                                                                                                         | 6           | 4       |
| Unsafe Acts & Conditions (UA/UC)                                                                                                                                                                                                                                                                                                                                                                                                                                                                                                                                                                                                                                                                                                                                                                                                                                                                                                                                                                                                                                                                                                                                                                                                                                                                                                                                                                                                                                                                                                                                                                                                                                                                                                                                                                                                                                                                                                                                                                                                                                                                                               | 7,623/8,202 | 464/558 |
| Man Hours                                                                                                                                                                                                                                                                                                                                                                                                                                                                                                                                                                                                                                                                                                                                                                                                                                                                                                                                                                                                                                                                                                                                                                                                                                                                                                                                                                                                                                                                                                                                                                                                                                                                                                                                                                                                                                                                                                                                                                                                                                                                                                                      | 4,602,918   | 721,274 |
| Oil Spill (bbl)                                                                                                                                                                                                                                                                                                                                                                                                                                                                                                                                                                                                                                                                                                                                                                                                                                                                                                                                                                                                                                                                                                                                                                                                                                                                                                                                                                                                                                                                                                                                                                                                                                                                                                                                                                                                                                                                                                                                                                                                                                                                                                                | 3           | 0       |
| THE RESERVE THE PARTY OF THE PA |             |         |

LTI: Lost Time Injury
RWDC: Restricted Work Day Case
TRCF: Total Recordable Case Frequency

MTC: FAC: Medical Treatment Case First Aid Case