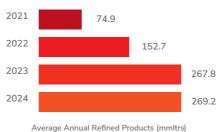

# OPERATIONAL PERFORMANCE HIGHLIGHTS

|                                              | 2024   | 2023  |
|----------------------------------------------|--------|-------|
| Average Annual Crude Oil Production (bbls/d) | 13,751 | 9,737 |
| Average Annual Gas Production (mmscf/d)      | 32.4   | 26.5  |
| Average Annual Refinery (mmltrs)             | 264.9  | 267.8 |

#### Refinery Expansion and Performance

Building on our commitment to refining excellence, we delivered consistent refining output while enhancing operational efficiency. Our total refinery capacity utilisation increased to 48.0% up from 42.0% in the previous year. Our Refinery processed over 264 million litres of refined products, and with ongoing optimisation efforts, we are targeting output to exceed 350 million litres in 2025.

Table 4: Ogbele Refinery Production

| Product (mmltrs)            | 2024   | 2023   | Change (%) |
|-----------------------------|--------|--------|------------|
| Automotive Gas Oil (AGO)    | 50.93  | 52.02  | -2.10      |
| Heavy Fuel Oil (HFO)        | 47.99  | 25.24  | 90.13      |
| Naphtha                     | 97.55  | 103.38 | -5.64      |
| Dual Purpose Kerosene (DPK) | 58.91  | 74.29  | -20.70     |
| Marine Diesel Oil (MDO)     | 9.48   | 12.80  | -25.94     |
| Total                       | 264.86 | 267.73 | -1.07      |
|                             |        |        |            |