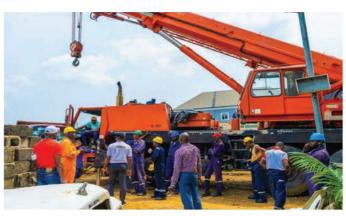

#### Production

Oil production commenced in November 2005 and since then, the field has developed into a fully integrated oil and gas producing asset, comprising a crude oil processing facility with a 20,000bbl/d capacity flow station, a 100mmscf/d capacity gas processing plant and a modular refinery, whose increased expansion to 11,000bbl/d from 6,000bbl/d has been certified.

Table 1: PML 14 Production

| Product             | 2024 | 2023 | Change (%) |
|---------------------|------|------|------------|
| Crude Oil (kbbls/d) | 12.9 | 9.7  | 33.0       |
| Gas (mmscf/d)       | 32.3 | 26.5 | 21.9       |