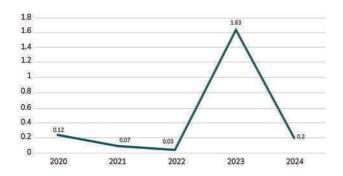

# HEALTH, SAFETY AND ENVIRONMENT HIGHLIGHTS

|                                                                                                                                                                                                                                                                                                                                                                                                                                                                                                                                                                                                                                                                                                                                                                                                                                                                                                                                                                                                                                                                                                                                                                                                                                                                                                                                                                                                                                                                                                                                                                                                                                                                                                                                                                                                                                                                                                                                                                                                                                                                                                                                | 2024        | 2023    |
|--------------------------------------------------------------------------------------------------------------------------------------------------------------------------------------------------------------------------------------------------------------------------------------------------------------------------------------------------------------------------------------------------------------------------------------------------------------------------------------------------------------------------------------------------------------------------------------------------------------------------------------------------------------------------------------------------------------------------------------------------------------------------------------------------------------------------------------------------------------------------------------------------------------------------------------------------------------------------------------------------------------------------------------------------------------------------------------------------------------------------------------------------------------------------------------------------------------------------------------------------------------------------------------------------------------------------------------------------------------------------------------------------------------------------------------------------------------------------------------------------------------------------------------------------------------------------------------------------------------------------------------------------------------------------------------------------------------------------------------------------------------------------------------------------------------------------------------------------------------------------------------------------------------------------------------------------------------------------------------------------------------------------------------------------------------------------------------------------------------------------------|-------------|---------|
| Total Recordable Case Frequency (TRCF)                                                                                                                                                                                                                                                                                                                                                                                                                                                                                                                                                                                                                                                                                                                                                                                                                                                                                                                                                                                                                                                                                                                                                                                                                                                                                                                                                                                                                                                                                                                                                                                                                                                                                                                                                                                                                                                                                                                                                                                                                                                                                         | 0.2         | 0.06    |
| Serious or Disabling Injuries (LTIs)                                                                                                                                                                                                                                                                                                                                                                                                                                                                                                                                                                                                                                                                                                                                                                                                                                                                                                                                                                                                                                                                                                                                                                                                                                                                                                                                                                                                                                                                                                                                                                                                                                                                                                                                                                                                                                                                                                                                                                                                                                                                                           | 0           | 0       |
| Fatality                                                                                                                                                                                                                                                                                                                                                                                                                                                                                                                                                                                                                                                                                                                                                                                                                                                                                                                                                                                                                                                                                                                                                                                                                                                                                                                                                                                                                                                                                                                                                                                                                                                                                                                                                                                                                                                                                                                                                                                                                                                                                                                       | 0           | 0       |
| Intermediate Injuries (MTC, RWDC)                                                                                                                                                                                                                                                                                                                                                                                                                                                                                                                                                                                                                                                                                                                                                                                                                                                                                                                                                                                                                                                                                                                                                                                                                                                                                                                                                                                                                                                                                                                                                                                                                                                                                                                                                                                                                                                                                                                                                                                                                                                                                              | 6           | 6       |
| Minor Injuries (FAC)                                                                                                                                                                                                                                                                                                                                                                                                                                                                                                                                                                                                                                                                                                                                                                                                                                                                                                                                                                                                                                                                                                                                                                                                                                                                                                                                                                                                                                                                                                                                                                                                                                                                                                                                                                                                                                                                                                                                                                                                                                                                                                           | 26          | 33      |
| Fire                                                                                                                                                                                                                                                                                                                                                                                                                                                                                                                                                                                                                                                                                                                                                                                                                                                                                                                                                                                                                                                                                                                                                                                                                                                                                                                                                                                                                                                                                                                                                                                                                                                                                                                                                                                                                                                                                                                                                                                                                                                                                                                           | .4          | 0       |
| Road Traffic Accidents                                                                                                                                                                                                                                                                                                                                                                                                                                                                                                                                                                                                                                                                                                                                                                                                                                                                                                                                                                                                                                                                                                                                                                                                                                                                                                                                                                                                                                                                                                                                                                                                                                                                                                                                                                                                                                                                                                                                                                                                                                                                                                         | 6           | 4       |
| Unsafe Acts & Conditions (UA/UC)                                                                                                                                                                                                                                                                                                                                                                                                                                                                                                                                                                                                                                                                                                                                                                                                                                                                                                                                                                                                                                                                                                                                                                                                                                                                                                                                                                                                                                                                                                                                                                                                                                                                                                                                                                                                                                                                                                                                                                                                                                                                                               | 7,623/8,202 | 464/558 |
| Man Hours                                                                                                                                                                                                                                                                                                                                                                                                                                                                                                                                                                                                                                                                                                                                                                                                                                                                                                                                                                                                                                                                                                                                                                                                                                                                                                                                                                                                                                                                                                                                                                                                                                                                                                                                                                                                                                                                                                                                                                                                                                                                                                                      | 4,602,918   | 721,274 |
| Oil Spill (bbl)                                                                                                                                                                                                                                                                                                                                                                                                                                                                                                                                                                                                                                                                                                                                                                                                                                                                                                                                                                                                                                                                                                                                                                                                                                                                                                                                                                                                                                                                                                                                                                                                                                                                                                                                                                                                                                                                                                                                                                                                                                                                                                                | 3           | 0       |
| THE RESERVE THE PARTY OF THE PA |             |         |