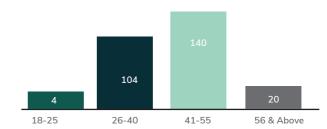

Renaissance is a consortium consisting of Aradel Holdings Plc and three other Nigerian independent oil and gas companies: ND Western Limited, FIRST Exploration and Petroleum Development Company Limited and the Waltersmith Group, each with considerable operations experience in the Niger Delta, and Petrolin, an international energy company with global trading experience and a Pan-African outlook.