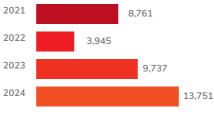

# OPERATIONAL PERFORMANCE HIGHLIGHTS

|                                              | 2024   | 2023  |
|----------------------------------------------|--------|-------|
| Average Annual Crude Oil Production (bbls/d) | 13,751 | 9,737 |
| Average Annual Gas Production (mmscf/d)      | 32.4   | 26.5  |
| Average Annual Refinery (mmltrs)             | 264.9  | 267.8 |

#### Upstream Oil Production

Through asset optimisation, drilling initiatives, and the commissioning of new wells, we significantly enhanced our production capacity, reinforcing our position as a leading energy producer. The commencement of production from the Omerelu field in 2024 further diversified our supply sources, reducing concentration risk and strengthening operational resilience. These efforts contributed to a 41.2% increase in daily crude oil production, from 9,737 barrels per day in 2023 to 13,751 barrels per day in 2024.