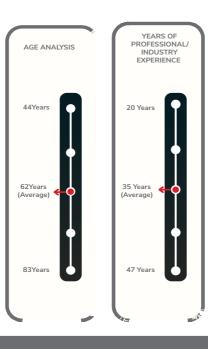

emains focused on achieving annual production targets of 15,000 barrels per day of crude oil and 50 million standard cubic feet per day of gas, while fostering sustainability and operational excellence.

As we conclude 2024, we celebrate the leadership and governance milestones that have strengthened Aradel Holdings Plc. Our commitment to ethical practice s, strategic oversight, and stakeholder value creation remains unwavering. Guided by a robust governance framework, we look forward to advancing Aradel's mission and delivering exceptional value in 2025 and beyond.

Ladi Jadesimi Chairman March 2025



# **BOARD DIVERSITY SNAPSHOT**

Aradel Holdings Plc is supervised by a robust and well-diversified Board. See below for a summary snapshot

11%



Independent Non-Executive Director









### COUNTRY REPRESENTATION



### SKILLS REPRESENTED ON THE BOARD

Energy & Climate Security, Entrepreneurship, Real Estate, Engineering, Operations, Project Execution, legal expertise, Client and Stakeholder Management, Strategy, Enterprise Development, Petroleum Economics, Portfolio Development Technology, Governance and Leadership, Public Advocacy, Commercial Operations, Crude Oil Trading, Sale and Pricing Dynamics, Capital Markets, Financial Analysis, Risk Management, Regulatory Compliance, Capital Raising, Private Equity, Audit, Accounting, Transaction Advisory, Private, Public and Non-Profit Sector Experience, Water Resources, Public Management, Leveraging Technology, Implementing Reforms, Enhancing Operational Efficiency and Institutional Robustness

### EDUCATIONAL DEGREES HELD B