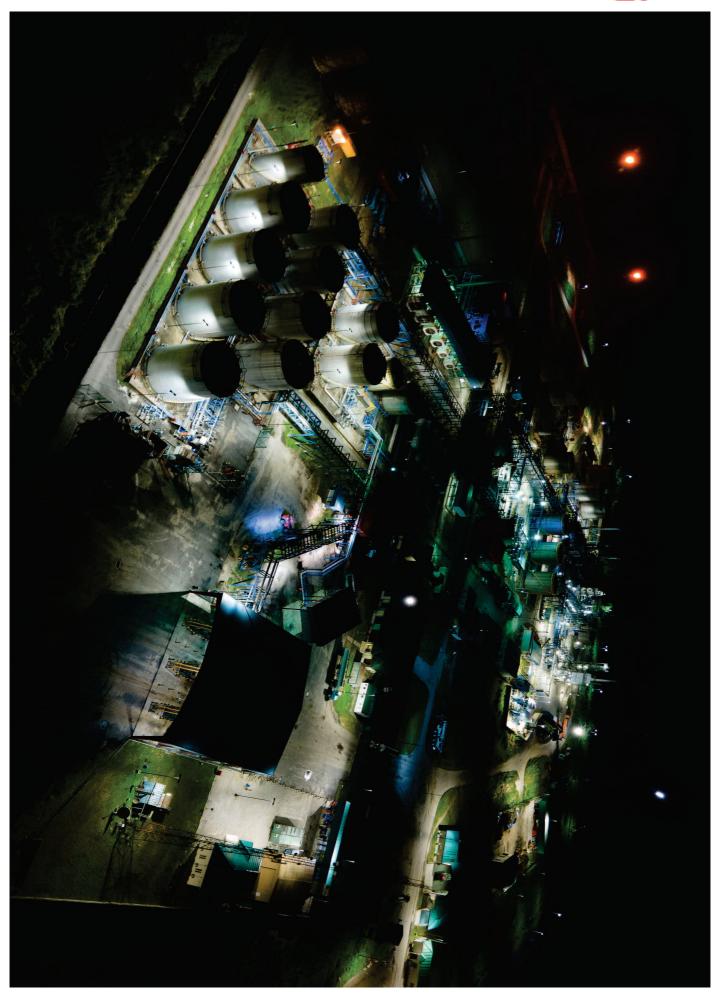

Aradel Holdings Plc, through its upstream subsidiary, Aradel Energy (formerly Niger Delta Petroleum Resources "NDPR"), has made significant investments in infrastructure to unlock the full potential of the Ogbele asset. To support this objective, Aradel Energy developed the Ogbele Gas Processing Plant, enabling the Company to harness and commercialise its gas resources from Ogbele Field while contributing to domestic gas supply. Demonstrating its commitment to environmental sustainability. The Group has successfully eliminated routine gas flaring at its Ogbele Facility since 2012, when its 100mmscf/d Gas Processing Plant was commissioned.

Through its 11,000bbl/d Refinery, Aradel Holdings has expanded domestic refining capacity to meet local demand for refined products. The refinery currently supplies Automotive Gas Oil (AGO), Marine Diesel Oil (MDO), Heavy Fuel Oil (HFO), Dual Purpose Kerosene (DPK) and Naphtha, with plans to introduce Liquefied Petroleum Gas (LPG) and Premium Motor Spirit (PMS) in the near future. The Group upholds a strong Community Relations policy, recognising its host communities as valued partners in its core operations. The Company has achieved over 19 years of uninterrupted production while maintaining an excellent Health, Safety, and Environment (HSE) Record.

#### Production

Oil production commenced in November 2005 and since then, the field has developed into a fully integrated oil and gas producing asset, comprising a crude oil processing facility with a 20,000bbl/d capacity flow station, a 100mmscf/d capacity gas processing plant and a modular refinery, whose increased expansion to 11,000bbl/d from 6,000bbl/d has been certified.