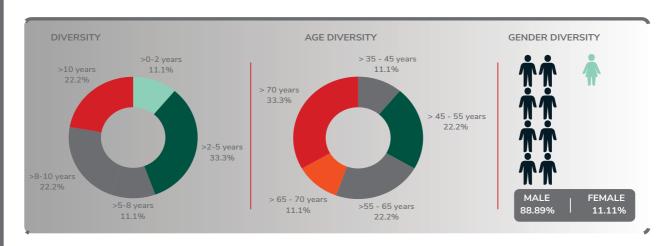

ip remains focused on achieving annual production targets of 15,000 barrels per day of crude oil and 50 million standard cubic feet per day of gas, while fostering sustainability and operational excellence.

As we conclude 2024, we celebrate the leadership and governance milestones that have strengthened Aradel Holdings Plc. Our commitment to ethical practice s, strategic oversight, and stakeholder value creation remains unwavering. Guided by a robust governance framework, we look forward to advancing Aradel's mission and delivering exceptional value in 2025 and beyond.

Ladi Jadesimi Chairman March 2025



# **BOARD DIVERSITY SNAPSHOT**

Aradel Holdings Plc is supervised by a robust and well-diversified Board. See below for a summary snapshot

11%



Independent Non-Executive Director









### COUNTRY REPRESENTATION



### SKILLS REPRESENTED ON THE BOARD

Energy & Climate Security, Entrepreneurship, Real Estate, Engineering, Operations, Project Execution, legal expertise, Client and Stakeholder Management, Strategy, Enterprise Development, Petroleum Economics, Portfolio Development Technology, Governance and Leadership, Public Advocacy, Commercial Operations, Crude Oil Trading, Sale and Pricing Dynamics, Capital Markets, Financial Analysis, Risk Management, Regulatory Compliance, Capital Raising, Private Equity, Audit, Accounting, Transaction Advisory, Private, Public and Non-Profit Sector Experience, Water Resources, Public Management, Leveraging Technology, Implementing Reforms, Enhancing Operational Efficiency and Institutional Robustness

### EDUCATIONAL DEGREES HE