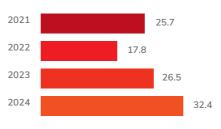

# OPERATIONAL PERFORMANCE HIGHLIGHTS

|                                              | 2024   | 2023  |
|----------------------------------------------|--------|-------|
| Average Annual Crude Oil Production (bbls/d) | 13,751 | 9,737 |
| Average Annual Gas Production (mmscf/d)      | 32.4   | 26.5  |
| Average Annual Refinery (mmltrs)             | 264.9  | 267.8 |

Table 1: PML 14 Production

| Product             | 2024 | 2023 | Change (%) |
|---------------------|------|------|------------|
| Crude Oil (kbbls/d) | 12.9 | 9.7  | 33.0       |
| Gas (mmscf/d)       | 32.3 | 26.5 | 21.9       |