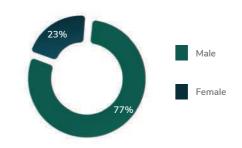

Renaissance is a consortium consisting of Aradel Holdings Plc and three other Nigerian independent oil and gas companies: ND Western Limited, FIRST Exploration and Petroleum Development Company Limited and the Waltersmith Group, each with considerable operations experience in the Niger Delta, and Petrolin, an international energy company with global trading experience and a Pan-African outlook.